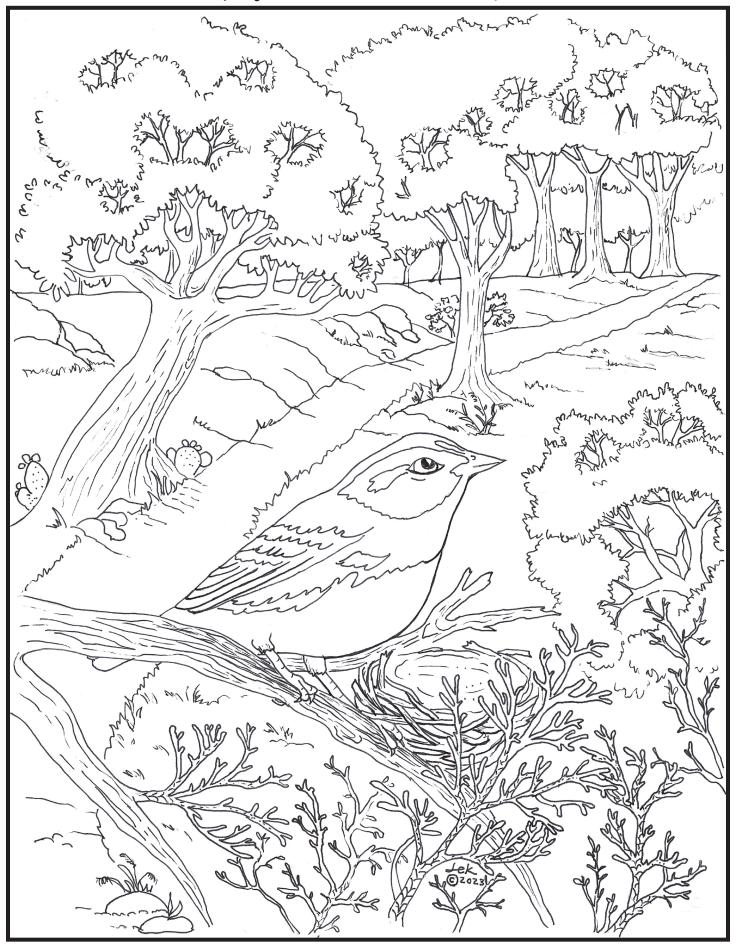

Near the Meadows Center is Spring Lake Natural Area. It is one of the prettiest Natural Areas in Hays County. Its trails wind through woodlands and meadows. Each spring, during March through May, some of the hillside trails are closed to provide a quiet space for the <u>endangered</u> Golden-cheeked Warbler to build its nest. Can you find some of these special hillside trails? You might even spot a Golden-cheeked Warbler!

## KN@W

Golden-cheeked Warbler (Dendroica chrysoparia)

- The Golden-cheeked Warbler is a small colorful songbird. It has black feathers on its back, throat and head, yellow feathers on its cheeks, and a black stripe through its eye.
  From a distance, its feathers look like soft yelvet.
- Golden-cheeked Warblers make their nests only in juniper (a.k.a. "cedar") and oak woodlands, like those at Spring Lake Natural Area. The Warblers build their nests out of spider webs and juniper tree bark.
- The female Warbler builds the nest and lays eggs. The male Warbler defends the nest while singing his buzzy song. Both parents care for their young.